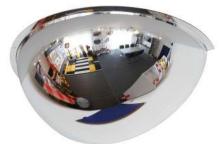

| Description:              | Dome mirror 180° Ø90                              |  |
|---------------------------|---------------------------------------------------|--|
| Item number:              | BM 90-2                                           |  |
| GTIN:                     | 4250912304499                                     |  |
| Customs tariff number:    | 39269097                                          |  |
| Mirror plate (cm):        | 90 Ø                                              |  |
| Observation distance (m): | 20-25                                             |  |
| Width (mm):               | 950                                               |  |
| Height (mm):              | 355                                               |  |
| Depth/Length (mm):        | 470                                               |  |
| Material:                 | Acrylic                                           |  |
| Surface:                  | UV-resistant<br>impact resistant to DIN ISO 179-1 |  |
| Area of application:      | Indoor use                                        |  |
| Net weight (kg):          | 1,245                                             |  |
| Gross weight (kg):        | 3,224                                             |  |
| Mounting location:        | wall<br>ceiling                                   |  |
| Mounting:                 | screw together<br>glue                            |  |
| Delivery is:              | pre-assembled                                     |  |
| Number of mounting holes: | 3                                                 |  |
| Fixing included:          | Mounting material not included                    |  |
| Warranty:                 | 2 years                                           |  |
| Brand:                    | Dancop                                            |  |
| Approval / Certification: | TÜV-GS certified                                  |  |
| ETIM Class Code:          | EC003579                                          |  |